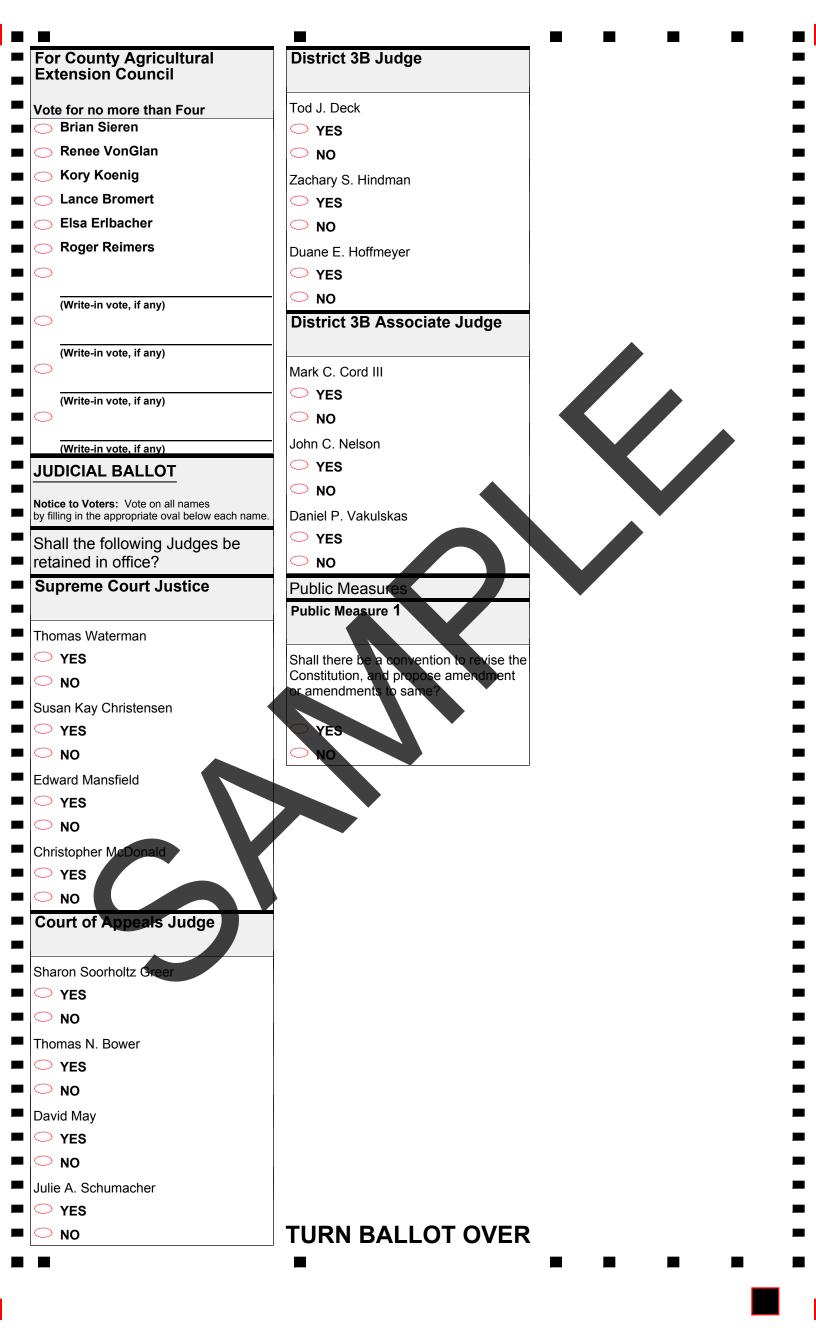

| Precinct Official's Initials                                                                                                                                                                                                                                                                                                                                                                                                                                                                                                                                                                                                                                                                                   | OFFICIAL BALLOT<br>General Election<br>Crawford County, Iowa<br>Tuesday, November 3, 2020<br>enison 3rd Ward and Goodrich TV<br>00500                                                                                                                                                                                                                                                                                                                         | NP                                                                                                                                                                                                                                                                                                                                                                   |
|----------------------------------------------------------------------------------------------------------------------------------------------------------------------------------------------------------------------------------------------------------------------------------------------------------------------------------------------------------------------------------------------------------------------------------------------------------------------------------------------------------------------------------------------------------------------------------------------------------------------------------------------------------------------------------------------------------------|---------------------------------------------------------------------------------------------------------------------------------------------------------------------------------------------------------------------------------------------------------------------------------------------------------------------------------------------------------------------------------------------------------------------------------------------------------------|----------------------------------------------------------------------------------------------------------------------------------------------------------------------------------------------------------------------------------------------------------------------------------------------------------------------------------------------------------------------|
| INSTRUCTIONS TO VOTERS                                                                                                                                                                                                                                                                                                                                                                                                                                                                                                                                                                                                                                                                                         | For United States Senator                                                                                                                                                                                                                                                                                                                                                                                                                                     | For County Sheriff                                                                                                                                                                                                                                                                                                                                                   |
| Using blue or black ink, completely fill in the oval next to your choice like this:                                                                                                                                                                                                                                                                                                                                                                                                                                                                                                                                                                                                                            | Vote for no more than One<br>Theresa Greenfield                                                                                                                                                                                                                                                                                                                                                                                                               | Vote for no more than One<br>James R. Steinkuehler                                                                                                                                                                                                                                                                                                                   |
| <ul> <li>Write-in: To vote for a valid write-in candidate, write the person's name on the line provided and darken the oval.</li> <li>Notice to voters: To vote to approve any question on this ballot, fill in the oval in front of the word "Yes". To vote against a question, fill in the oval in front of the word "Ne".</li> <li>Do not cross out. If you change your mind, exchange your ballot for a new one.</li> <li>The Judicial Ballot is located on the back of this ballot, beginning in the left column.</li> <li>Political Organizations Democratic Party (DEM) Republican Party (REP) Alliance Party (ALL) Constitution Party of Iowa (CON) Genealogy Know Your Family History (GKH)</li></ul> | <ul> <li>Joni Ernst</li> <li>Rick Stewart</li> <li>Suzanne Herzog</li> <li>(Write-in vote, if any)</li> <li>For United States</li> <li>Representative</li> <li>District 4</li> <li>Vote for no more than One</li> <li>J.D. Scholten</li> <li>Randy Feenstra</li> <li>Rep</li> <li>(Write-in vote, if any)</li> <li>State Offices</li> <li>For State Representative</li> <li>District 018</li> <li>Vote for no more than One</li> <li>Damon Hopkins</li> </ul> | Ray C. Ohl     (Write-in vote, if any)     For County Attorney   To Fill a Vacancy     Vote for no more than One   Colin Johnson     (Write-in vote, if any)     (Write-in vote, if any)     (Write-in vote, if any)     Mon Partisan Offices   For Hospital Trustees   Vote for no more than Three   Rich Knowles   Thomas E. Gustafson   Amy Schultz   David Reisz |
| Green Party (GRN)<br>Libertarian Party (LIB)                                                                                                                                                                                                                                                                                                                                                                                                                                                                                                                                                                                                                                                                   | Steven Holt                                                                                                                                                                                                                                                                                                                                                                                                                                                   | (Write-in vote, if any)                                                                                                                                                                                                                                                                                                                                              |
| Federal OfficesFor President andVice PresidentVote for no more than ONE TeamJoseph R. BidenKamala D. Harris                                                                                                                                                                                                                                                                                                                                                                                                                                                                                                                                                                                                    | Write-in vote, if any)<br>County Offices<br>For County Board of<br>Supervisors                                                                                                                                                                                                                                                                                                                                                                                | (Write-in vote, if any)<br>(Write-in vote, if any)<br>(Write-in vote, if any)<br>For Soil and Water                                                                                                                                                                                                                                                                  |
| Donald J. Trump<br>Michael R. Pence                                                                                                                                                                                                                                                                                                                                                                                                                                                                                                                                                                                                                                                                            | Vote for no more than Two                                                                                                                                                                                                                                                                                                                                                                                                                                     | Conservation District<br>Commissioner                                                                                                                                                                                                                                                                                                                                |
| <ul> <li>Roque Rocky De La<br/>Fuente<br/>Darcy G. Richardson</li> <li>Don Blankenship</li> </ul>                                                                                                                                                                                                                                                                                                                                                                                                                                                                                                                                                                                                              | Jean Heiden     REP       Ty Rosburg     REP                                                                                                                                                                                                                                                                                                                                                                                                                  | Vote for no more than Three <ul> <li>Dennis Lally</li> <li>William Magill</li> </ul>                                                                                                                                                                                                                                                                                 |
| William Alan Mohr                                                                                                                                                                                                                                                                                                                                                                                                                                                                                                                                                                                                                                                                                              | (Write-in vote, if any)                                                                                                                                                                                                                                                                                                                                                                                                                                       | (Write-in vote, if any)                                                                                                                                                                                                                                                                                                                                              |
| Ricki Sue King GKH<br>Dayna R. Chandler<br>Howie Hawkins GRN<br>Angela Nicole Walker                                                                                                                                                                                                                                                                                                                                                                                                                                                                                                                                                                                                                           | (Write-in vote, if any)<br>For County Auditor                                                                                                                                                                                                                                                                                                                                                                                                                 | (Write-in vote, if any)                                                                                                                                                                                                                                                                                                                                              |
| Jo Jorgensen LIB<br>Jeremy Cohen                                                                                                                                                                                                                                                                                                                                                                                                                                                                                                                                                                                                                                                                               | Vote for no more than One Terri Martens DEM                                                                                                                                                                                                                                                                                                                                                                                                                   | (Write-in vote, if any)                                                                                                                                                                                                                                                                                                                                              |
| <ul> <li>Brock Pierce<br/>Karla Ballard</li> </ul>                                                                                                                                                                                                                                                                                                                                                                                                                                                                                                                                                                                                                                                             | (Write-in vote, if any)                                                                                                                                                                                                                                                                                                                                                                                                                                       |                                                                                                                                                                                                                                                                                                                                                                      |
| Kanye West<br>Michelle Tidball                                                                                                                                                                                                                                                                                                                                                                                                                                                                                                                                                                                                                                                                                 |                                                                                                                                                                                                                                                                                                                                                                                                                                                               |                                                                                                                                                                                                                                                                                                                                                                      |
| (Write-in vote for President, if any)<br>(Write-in vote for Vice President, if any)                                                                                                                                                                                                                                                                                                                                                                                                                                                                                                                                                                                                                            | TURN BALLOT OVER                                                                                                                                                                                                                                                                                                                                                                                                                                              |                                                                                                                                                                                                                                                                                                                                                                      |